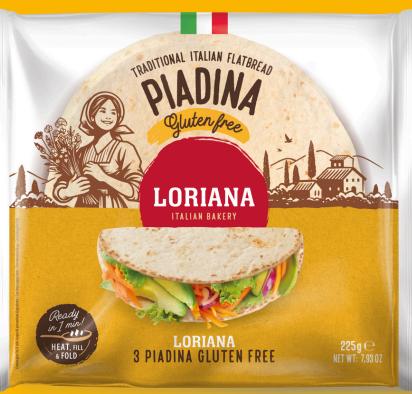

## **INGREDIENTS**

Water, patato starch, tapioca starch, rice flour, sunflower oil, modified starch, locust bean gum, thickener: cellulose gum, emulsifiers: mono-and diglycerides of fatty acids, glycerol, plant fibers from psyllium, acidity regulator: citric acid, glucose-fructose syrup, salt, raising agents: sodium hydrogen bicarbonate. May contain soy.

## **AVERAGE NUTRITIONAL VALUES** per 100g

| Energy            | 1343 kJ | / 319 kcal |
|-------------------|---------|------------|
| <b>-</b> 1101 9 7 | IJTJ KU | / JI7 KCAI |

| Fat                | 8,8 g        |
|--------------------|--------------|
| of which saturates | 1,2 g        |
| Carbohydrate       | 55 g         |
| of which sugars    | 0,8 g        |
| Fibre              | 5,0 g        |
| Protein            | 2,5 g        |
| Salt               | <b>2,1</b> g |
|                    |              |

Product packaged in a protective atmosphere and treated with ethyl alcohol on the surface. Keep in a cool dry place. Once opened store in fridge and consume it within 5 days.